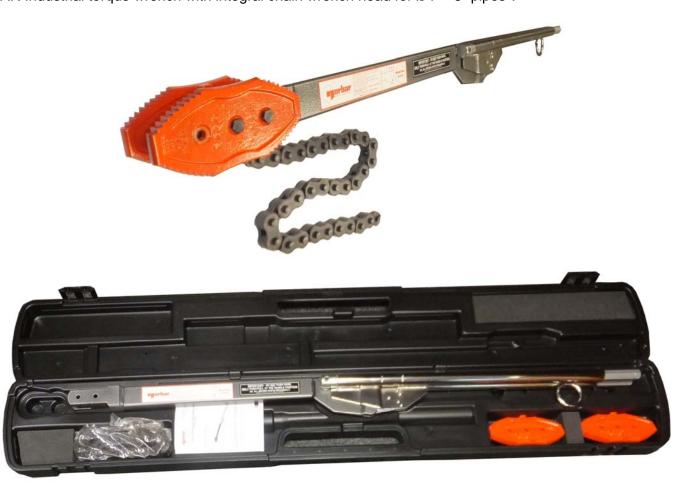

## **SOLUTION**

5AR Industrial torque wrench with integral chain wrench head for Ø1" - 6" pipes\*.

Wrench head partially dismantled for transportation